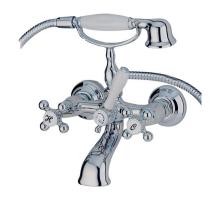

## 1820 CAPRICHO

### Bath/shower mixer

Vintage design bath/shower tap.

Ref: 5612251

Colour Chrome Weight 4 kg

2 years warranty

### Technical features

- · Anti-scale aerator
- · Ceramic head parts 1/2 turn
- · With shower set
- · Diverter with porcelain head

# Finishings and materials

· Hand shower with porcelain handle

# **Assembly**

Wall mounted