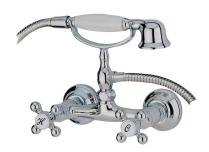

#### Shower mixer

Vintage design shower tap.

Ref: 5621251

Colour Chrome Weight 3 kg

2 years warranty

## Technical features

- · Ceramic head parts 1/2 turn
- · With shower set

## Finishings and materials

· Hand shower with porcelain handle

## Assembly

Wall mounted