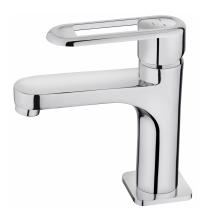

Strohm Teka > Basins & bath cabinets > Basin taps > Washbasin mixer >

NEXOS

## Washbasin mixer

Modern design chrome coloured basin tap

Ref: 663460200

Colour Chrome Weight 1 kg

2 years warranty

## Technical features

- $\cdot$  Anti-scale aerator
- $\cdot$  3/8" flexible inlet pipes
- $\cdot$  2.5 cm cartridge
- · Without pop-up waste