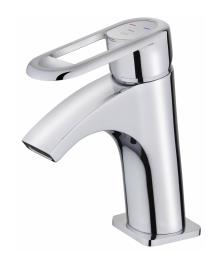

# Cascade washbasin mixer

Chrome coloured basin tap with waterfall design

Ref: 663860200

Colour Chrome Weight 1 kg

2 years warranty

## Technical features

- · Anti-scale flow straightener
- · Innovative anti-splash & water saving system device located in the cartridge
- · Anti-scale aerator with water flow limiter 5l/min
- · Saves up to 60% compared to standard single lever mixer
- · 3/8" flexible inlet pipes
- · Without pop-up waste