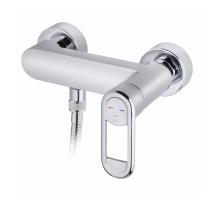

## NEXOS

Shower mixer Modern design shower tap.

Ref: 662310200

Colour Chrome Weight 2 kg

2 years warranty

# Technical features

- $\cdot \ \, \text{Equipped with noise reducers}$
- · Shower set not included

# Assembly

Concealed installation