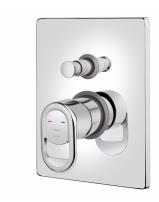

# NEXOS

2 way concealed mixer

2 outlet modern design built-in basin tap.

Ref: 661710200

Colour Chrome Weight 2 kg

2 years warranty

## Technical features

- · Concealed part included
- · Automatic diverter
- · 4 cm Cartridge
- · Shower set not included

# **Assembly**

Concealed installation