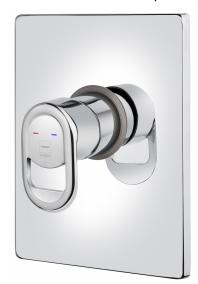

## NEXOS

## 1 way concealed mixer

1 outlet modern design built-in basin tap.

Ref: 662410200

Colour Chrome Weight 2 kg

2 years warranty

### Technical features

- · Equipped with noise reducers
- · Shower set not included

# **Assembly**

Concealed installation