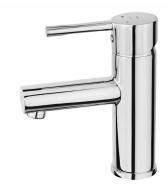

## ALAIOR

washbasin mixer XL with popup waste Modern design chrome coloured basin tap

Ref: 223420200

Colour Chrome Weight 2 kg

## **Technical features**

- $\cdot$  Anti-scale aerator
- $\cdot$  3/8" flexible inlet pipes
- $\cdot$  With metallic pop-up waste
- · Spout 10.4 cm