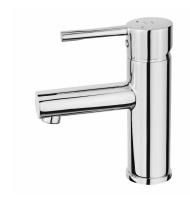

## **AI AINR**

washbasin mixer XL ECO
Perfect basin tap to suit any bathroom.

Ref: 22346E200

Colour Chrome Weight 1 kg

2 years warranty

## Technical features

- · Anti-scale aerator with water flow limiter 5l/min
- · Spout 18.7 cm
- · 3/8" flexible inlet pipes
- · Without pop-up waste
- · ECO cartridge only provides cold water in central position