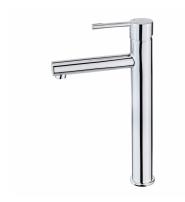

#### **AI AINR**

Tall washbasin mixer L spout w popup waste Tall modern basin tap to suit any bathroom.

Ref: 553620200

Colour Chrome Weight 3 kg

2 years warranty

### Technical features

- · Anti-scale aerator
- · 3/8" flexible inlet pipes
- · With metallic pop-up waste
- · Spout 18 cm