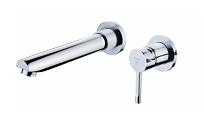

#### AI AINR

Wall washbasin mixer Built-in basin tap.

Ref: 224610200

Colour Chrome Weight 3 kg

2 years warranty

## Technical features

- · Anti-scale aerator
- · Without pop-up waste
- · Spout 18.7 cm