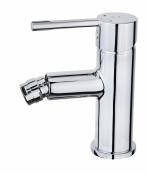

Strohm Teka > Wc & bidets > Bidet taps > Bidet mixer >

ALAIOR

Bidet mixer with popup waste Modern design bidet tap.

Ref: 556220200

Colour Chrome Weight 2 kg

## **Technical features**

- $\cdot$  Swivel ball joint
- · Anti-scale aerator
- $\cdot$  3/8" flexible inlet pipes
- · With metallic pop-up waste