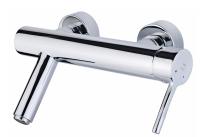

## ALAIOR

Bath/shower mixer no shower set Bath/shower tap to suit any bathroom.

Ref: 221210200

Colour Chrome Weight 3 kg

2 years warranty

- $\cdot$  Anti-scale aerator
- Integrated automatic diverter
- $\cdot$  Equipped with noise reducers
- · With shower set