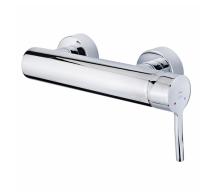

## **ALAIOR**

Shower mixer Modern design shower tap.

Ref: 222320200

Colour Chrome Weight 2 kg

2 years warranty

### Technical features

- · Equipped with noise reducers
- · With shower set