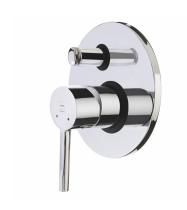

### **AI AINR**

2 way concealed mixer

2 outlet built-in tap to suit any bathroom.

Ref: 551710200

Colour Chrome Weight 2 kg

2 years warranty

# Technical features

- · Concealed part included
- · Automatic diverter
- · 4 cm Cartridge
- · Shower set not included