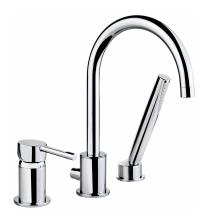

Strohm Teka > Bathtubs > Bathtub taps > Three hole deck/bath shower mixer >

ALAIOR

Three hole deck bath/shower mixer 3 hole tap for bath/shower to suit any bathroom.

Ref: 221520200

Colour Chrome Weight 4 kg

- 🔮 2 years warranty
- · Fixed central spout
- $\cdot$  Hidden diverter in the spout

**Technical features** 

- · Anti-scale aerator
- $\cdot$  With shower set

## Finishings and materials

· On countertop or bathtub