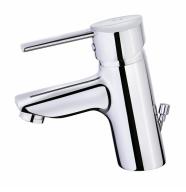

Strohm Teka > Basins & bath cabinets > Basin taps > Washbasin mixer >

ARES

Washbasin mixer ECO with popup waste Perfect basin tap to suit any bathroom.

Ref: 23346E200

Colour Chrome Weight 1 kg

2 years warranty

## **Technical features**

- $\cdot$  Anti-scale aerator with water flow limiter 5l/min
- · Spout 18.7 cm
- $\cdot$  3/8" flexible inlet pipes
- · Without pop-up waste