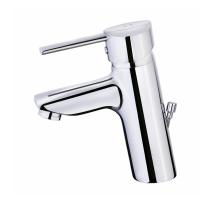

### **ARFS**

Washbasin mixer L Modern design chrome coloured basin tap

Ref: 233860200

Colour Chrome Weight 1 kg

2 years warranty

# Technical features

- · Anti-scale aerator
- · 3/8" flexible inlet pipes
- · Without pop-up waste