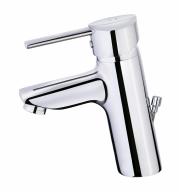

Strohm Teka > Basins & bath cabinets > Basin taps > Washbasin mixer I >

ARES

Washbasin mixer L with popup waste Modern design chrome coloured basin tap

Ref: 233820200

Colour Chrome Weight 2 kg

## Technical features

- · Anti-scale aerator
- $\cdot$  3/8" flexible inlet pipes
- · With metallic pop-up waste