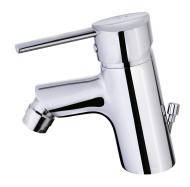

# **ARFS**

Bidet mixer with popup waste Modern design bidet tap.

Ref: 236220200

Colour Chrome Weight 2 kg

2 years warranty

### Technical features

- $\cdot \, \text{Swivel ball joint} \\$
- · Anti-scale aerator
- · 3/8" flexible inlet pipes
- · With metallic pop-up waste