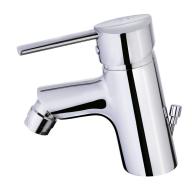

### **ARFS**

Bidet mixer Modern design bidet tap.

Ref: 236260200

Colour Chrome Weight 1 kg

2 years warranty

# Technical features

- $\cdot \, \text{Swivel ball joint} \\$
- · Anti-scale aerator
- $\cdot$  3/8" flexible inlet pipes
- · Without pop-up waste