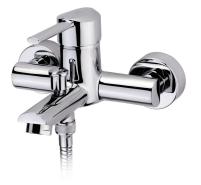

## Bath/shower mixer Ecological simple design bidet tap.

Ref: 231220200

2 years warranty

Colour Chrome Weight 2 kg

**Technical features** 

- $\cdot$  Anti-scale aerator
- · Automatic diverter
- · Equipped with noise reducers
- $\cdot$  With shower set
- $\cdot$  Highly precise and smooth ceramic cartridge

## Assembly

Wall mounted