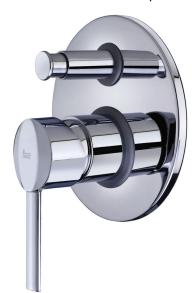

## **ARES**

2 way concealed mixer 2 outlet built-in tap to suit any bathroom.

Ref: 231710200

Colour Chrome Weight 2 kg

2 years warranty

## Technical features

- · Automatic diverter
- · Equipped with noise reducers
- · Concealed part included
- · 4 cm Cartridge
- · Shower set not included