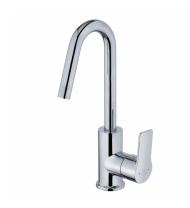

## Tall washbasin mixer

Tall modern basin tap to suit any bathroom.

Ref: 843761200

Colour Chrome Weight 1 kg

2 years warranty