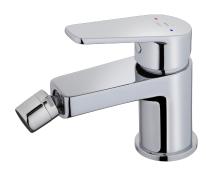

# MANACOR

Bidet mixer Modern design bidet tap.

Ref: 846261200

Colour Chrome Weight 900 g

2 years warranty

### Technical features

- · Swivel ball joint
- · Anti-scale aerator
- $\cdot$  3/8" and 1/2" flexible inlet pipes included
- · Without pop-up waste