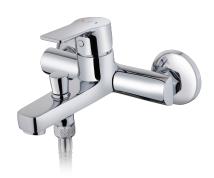

# MANACOR

Bath/shower mixer no shower set Modern design chrome coloured bath/shower tap.

Ref: 841211200

Colour Chrome Weight 3 kg

2 years warranty

### Technical features

- · Anti-scale aerator
- · Equipped with noise reducers
- · Shower set not included