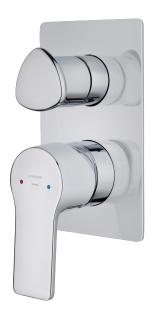

# MANACOR

2 way concealed mixer

2 outlet built-in tap to suit any bathroom.

Ref: 841711200

Colour Chrome Weight 2 kg

2 years warranty

## Technical features

- · Concealed part included
- · Automatic diverter
- · 4 cm Cartridge
- · Shower set not included