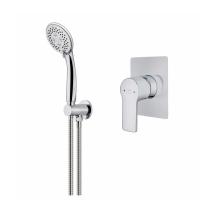

# MANACOR

Combo 1 way concealed mixer Combo with 1 outlet modern design built-in tap.

Ref: 842420220

Colour Chrome Weight 2 kg

2 years warranty

### Technical features

- $\cdot$  1 outlet built-in single mixer tap
- · Concealed part included
- · Formentera head shower
- · Wall shower holder for hand shower
- · Shower set