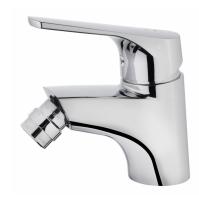

# MT PLUS

Bidet mixer with popup waste Simple design bidet tap.

Ref: 466220200

Colour Chrome Weight 2 kg

2 years warranty

## Technical features

- $\cdot \, \text{Swivel ball joint} \\$
- · Anti-scale aerator
- · 3/8" flexible inlet pipes
- · With metallic pop-up waste