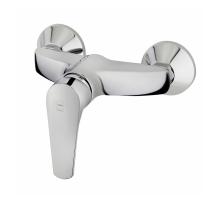

#### MT PLUS

Shower mixer no shower set Simple design shower tap.

Ref: 462310200

Colour Chrome Weight 1 kg

2 years warranty

## Technical features

- $\cdot \ \, \text{Equipped with noise reducers}$
- · Shower set not included

### **Assembly**

Wall mounted