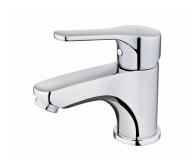

#### INCA PRO

Washbasin mixer Simple design basin tap.

Ref: 273460200

Colour Chrome Weight 1 kg

2 years warranty

### Technical features

- · Anti-scale aerator with water flow limiter 5l/min
- · Saves up to 60% compared to standard single lever mixer
- · 3/8" flexible inlet pipes
- · Without pop-up waste