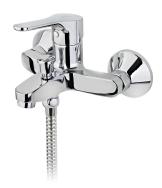

### Bath/shower mixer

Simple design tap for bathtub and shower in chrome.

Ref: 271220200

Colour Chrome Weight 2 kg

2 years warranty

# Technical features

- · Anti-scale aerator
- · Automatic diverter
- · Equipped with noise reducers
- · With shower set