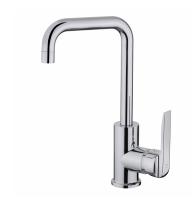

# INCA

# Tall washbasin mixer

Tall modern basin tap to suit any bathroom.

Ref: 533760200

Colour Chrome Weight 1 kg

2 years warranty

# Technical features

- · Anti-scale aerator with water flow limiter 5l/min
- · Saves up to 60% compared to standard single lever mixer
- · 3/8" flexible inlet pipes
- · Without pop-up waste