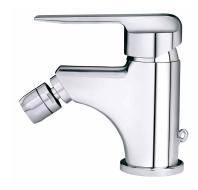

## Product details

Strohm Teka > Wc & bidets > Bidet taps > Bidet mixer >

INCA

Bidet mixer Simple design bidet tap.

Ref: 5362612

Colour Chrome Weight 1 kg

2 years warranty

## Technical features

- $\cdot \, \text{Swivel ball joint} \\$
- · Anti-scale aerator
- $\cdot$  3/8" and 1/2" flexible inlet pipes included
- · Without pop-up waste