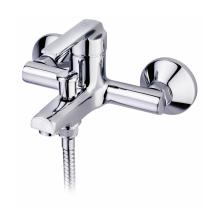

## **INCA**

Bath/shower mixer no shower set Ecological simple design bidet tap.

Ref: 5310112

Colour Chrome Weight 1 kg

2 years warranty

## Technical features

- · Anti-scale aerator
- · Automatic diverter
- · Equipped with noise reducers
- · Shower set not included

# **Assembly**

Wall mounted