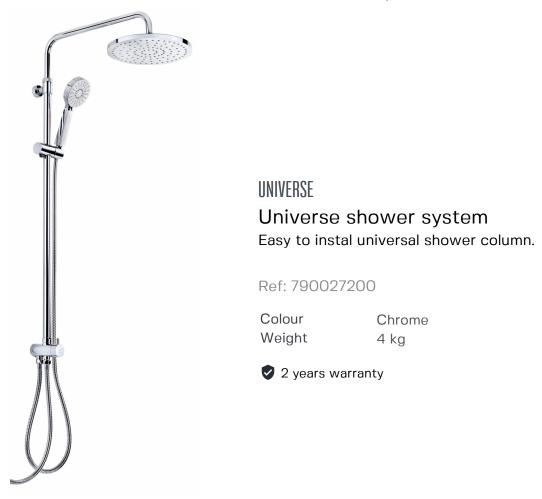

Strohm Teka > Shower columns > Showers > Universe shower system >

## **Technical features**

- $\cdot$  Universal installation system non-concealed bath shower and shower mixer
- · Height-adjustable telescopic shower arm (min height: 97.5 cm, max height 115 cm)
- · Ice L Ø25.4 cm anti-limescale showerhead
- $\cdot$  3 function hand shower
- · Connecting metal flexible hose (80 cm) between mixer and shower system
- · 1.5m high quality metal flexible shower hose
- · Sliding shower holder
- · Integrated ceramic diverter
- · Tap not included

## Assembly

Wall mounted

Legal disclaimer:

\*Certain technical factors and features of our finishes may be altered due to possible variations in the configuration of your computer and/or printer; these data are therefore are only approximate and not definitive. We regularly review our product specifications to improve their characteristics and warranties. Please request detailed information from our sales department for any building or refitting projects.