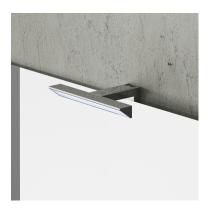

## INCA Triangular lamp Easy to instal triangular white LED wall light.

Ref: 187270003

Height 30cm Weight 230 g

## **Technical features**

· IP 44 certification

 $\cdot$  Connection to electrical power supply required