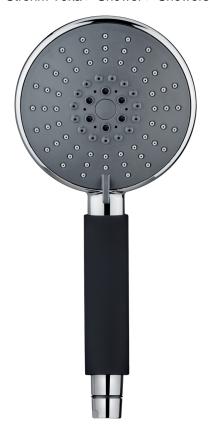

# SENSE

### Hand shower

5 function hand shower in black.

Ref: 790038400

Colour

Chrome & Black

2 years warranty

# Technical features

- · 5 functions: Strohm Bubbles Rain Massage Soft
- · Easy to clean
- · Anti-scale
- · Ø12.5 cm