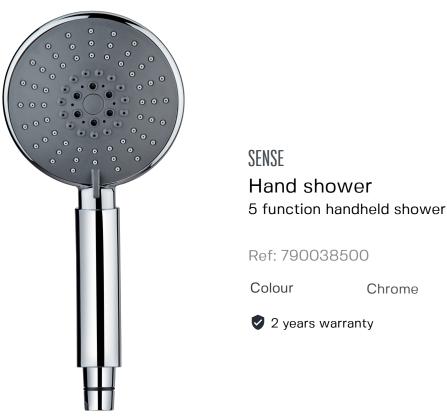

Strohm Teka > Shower > Showers > Hand shower >

**Technical features** 

- $\cdot$  5 functions: Strohm Bubbles Rain Massage Soft
- $\cdot \mbox{ Easy to clean}$
- · Anti-scale
- · Ø12.5 cm

Legal disclaimer: