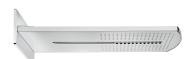

# Wall mounted head shower Spa flush-mounted shower

Ref: 790067200

Colour Chrome Weight 5 kg

2 years warranty

#### Technical features

- · Anti-scale
- · 2 Functions: Waterfall Massage
- · 59.1 cm x 23.5 cm
- · Easy to clean
- · Water saving function
- · In Wall connection box

## Finishings and materials

· Brass & ABS