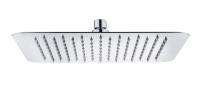

### Square ultraslim head shower Ultra slim Spa shower head

#### Ref: 790067100

| length | 40cm   |
|--------|--------|
| Width  | 40cm   |
| Colour | Chrome |
| Weight | 3 kg   |

## **Technical features**

- $\cdot$  Anti-scale
- $\cdot$  1 Function (Jet)
- · 40 cm x 40 cm
- $\cdot$  Easy to clean
- $\cdot$  Swivel ball joint