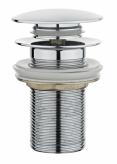

Strohm Teka > Accessories > Shower accessories > Pop-up waste >

STROHM

Quick popup waste without overflow Automatic drain

Chrome

Ref: 1106800

Colour

## **Technical features**

- $\cdot$  Brass push pop-up waste
- · Easy open-close
- · No lift rod required
- · Without overflow
- $\cdot$  On touch spring action
- · G 1 1/4

Legal disclaimer:

\*Certain technical factors and features of our finishes may be altered due to possible variations in the configuration of your computer and/or printer; these data are therefore are only approximate and not definitive. We regularly review our product specifications to improve their characteristics and warranties. Please request detailed information from our sales department for any building or refitting projects.