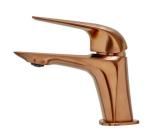

# ITACA

## Washbasin mixer S

Modern loyal bronze coloured triangular tap.

Ref: 67346020BZ

Colour Loyal Bronze

Weight 1 kg

2 years warranty

#### Technical features

- · Anti-scale aerator with water flow limiter 5l/min
- · Saves up to 60% compared to standard single lever mixer
- · 3/8" and 1/2" flexible inlet pipes included
- · Without pop-up waste
- · PVD paint coating
- · No finger print treatment