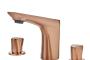

# ITACA

Three hole washbasin mixer 3 hole proud rose coloured triangular basin tap.

Ref: 67431020G3

Colour Proud Rose

Weight 2 kg

2 years warranty

### Technical features

- · Anti-scale aerator
- $\cdot$  3/8" and 1/2" flexible inlet pipes included
- · Without pop-up waste
- · PVD paint coating
- · No finger print treatment