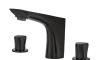

# ITACA

# Three hole washbasin mixer

3 hole brave black coloured triangular basin tap.

Ref: 67431020N2

Colour Brave Black

Weight 2 kg

2 years warranty

### Technical features

- · Anti-scale aerator
- $\cdot$  3/8" and 1/2" flexible inlet pipes included
- · Without pop-up waste
- · PVD paint coating
- · No finger print treatment