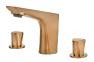

## Threehole washbasin mixer

3 hole loyal bronze coloured triangular basin tap.

Ref: 67431020BZ

Colour Weight Loyal Bronze 2 kg

2 years warranty

## Technical features

- · Anti-scale aerator
- $\cdot$  3/8" and 1/2" flexible inlet pipes included
- $\cdot$  Without pop-up waste
- · PVD paint coating
- · No finger print treatment