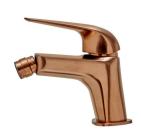

## Bidet mixer

Loyal bronze coloured triangular bidet tap.

Ref: 67626020BZ

Colour Loyal Bronze

Weight 1 kg

2 years warranty

## Technical features

- · Swivel ball joint
- · Anti-scale aerator
- $\cdot$  3/8" and 1/2" flexible inlet pipes included
- · Without pop-up waste
- · No finger print treatment
- · PVD paint coating