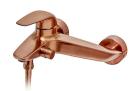

## ITACA

### Bath/shower mixer

Proud rose coloured triangular bath/shower tap.

Ref: 67121020G3

Colour Proud Rose

Weight 2 kg

2 years warranty

### Technical features

- · Anti-scale aerator
- · Integrated automatic diverter
- · Equipped with noise reducers
- · Shower set not included
- · No finger print treatment
- · PVD paint coating