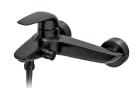

### Bath/shower mixer

Brave black coloured triangular bath/shower tap.

Ref: 67121020N2

Colour Brave Black

Weight 2 kg

2 years warranty

### Technical features

- · Anti-scale aerator
- · Integrated automatic diverter
- · Equipped with noise reducers
- · Shower set not included
- · No finger print treatment
- · PVD paint coating