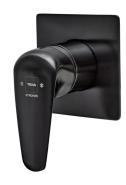

## 1 way concealed mixer

1 outlet brave black coloured built-in triangular tap.

Ref: 67241020N2

Colour Brave Black

Weight 1 kg

2 years warranty

### Technical features

- · Concealed part included
- · Shower set not included
- · PVD paint coating
- · No finger print treatment